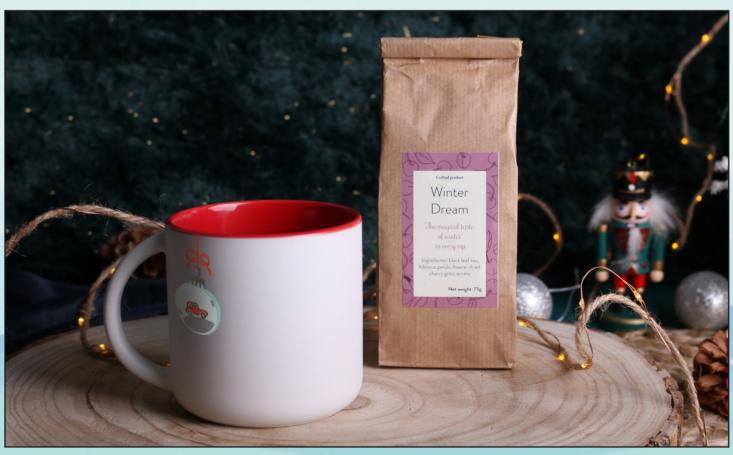

#### 6. Cool Snowman

Reminiscent of the perfect white sparkling snow, the Modern mug combined with warming tea is perfect for lovers of a cozy atmosphere. Set in a dedicated, eco-friendly package with a ready print.

\*The print presented on the set is for inspiration only and can be replaced with your own design.