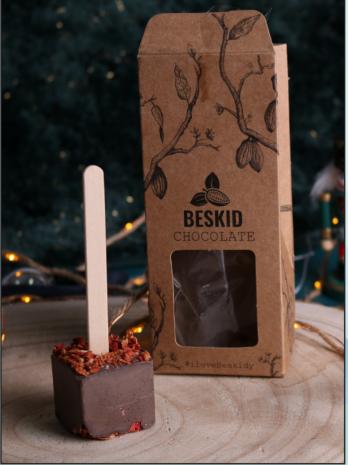

# 3. White Fantasy

A beautiful Aster porcelain mug and Choco Stick, which hides a surprise in the form of freeze-dried strawberries under the aromatic dark chocolate. Set in a dedicated, eco-friendly package with a ready print.