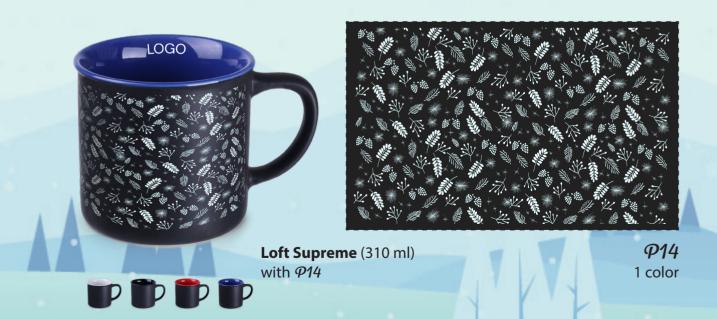

**P3** 4 colors

**P**5 3 colors

Glen Supreme (380 ml)

P6 2 colors

**φ9** 1 color

**P10** 4 colors

**P11** 3 colors

**Impress** (400 ml) with  $\mathcal{P}12$ 