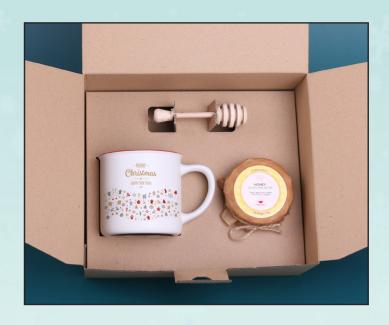

# 10. Cozy Honey

An elegant porcelain Luna set cup paired with warming winter tea and honey from a local apiary. Set in a dedicated, eco-friendly package with a ready print.

\*The print presented on the set is for inspiration only and can be replaced with your own design.