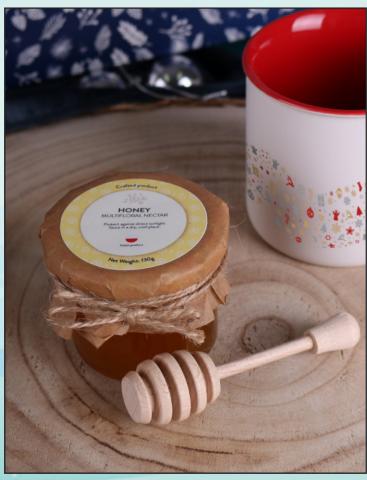

#### 7. Bee Christmas

Allowing you to present even the most creative winter prints, the Loft mug in a set with intensely flavored honey from a local apiary and a dedicated wooden spoon. Set in a dedicated, eco-friendly package with a ready print.

\*The print presented on the set is for inspiration only and can be replaced with your own design.