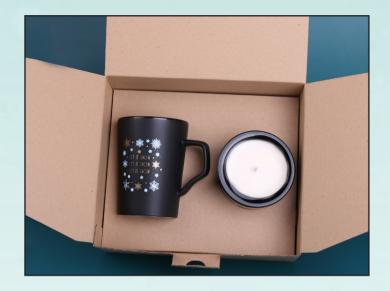

#### 8. Let It Snow

The set consists of two elegant Freedom Excellence mugs and a package of aromatic craft coffee. Set in a dedicated, eco-friendly package with a ready print.