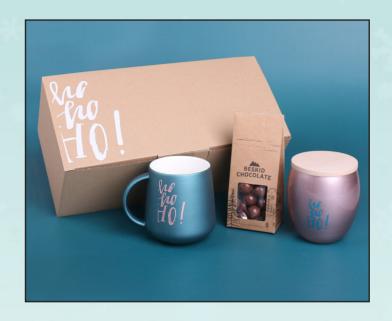

### 1. Frosty Glow

A set consisting of an elegant Glen Supreme mug with a black matt surface and a luxurious Lux candle filled with ecological soy wax with the Milk&Honey scent. Set in a dedicated, eco-friendly package with a ready print.