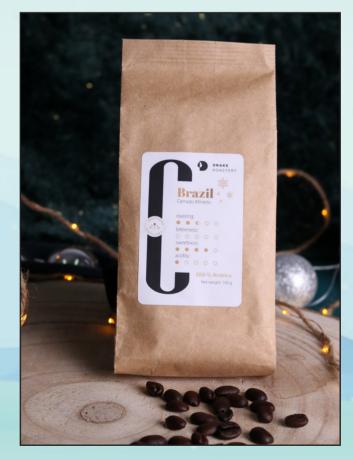

#### 8. Let It Snow

The set consists of two elegant Freedom Excellence mugs and a package of aromatic craft coffee. Set in a dedicated, eco-friendly package with a ready print.