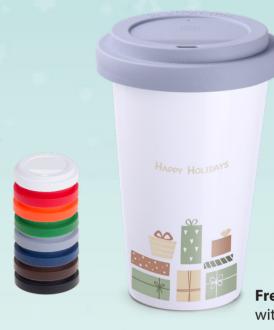

\*Ilnspirational designs can be combined with other models from the standard offer.

**Tommy Duo** (310 ml) with *P1* 

3 colors

**P2** 3 colors

**Melody** (350 ml) with  $\mathcal{P}2$ 

**Freedom Classic** (300 ml) with  $\mathcal{P}3$ 