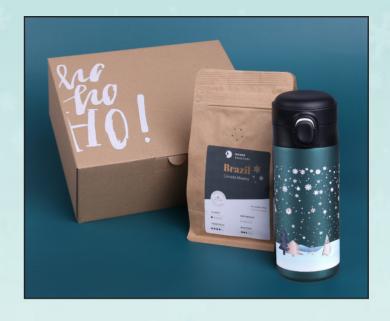

#### 8. Let It Snow

The set consists of two elegant Freedom Excellence mugs and a package of aromatic craft coffee. Set in a dedicated, eco-friendly package with a ready print.