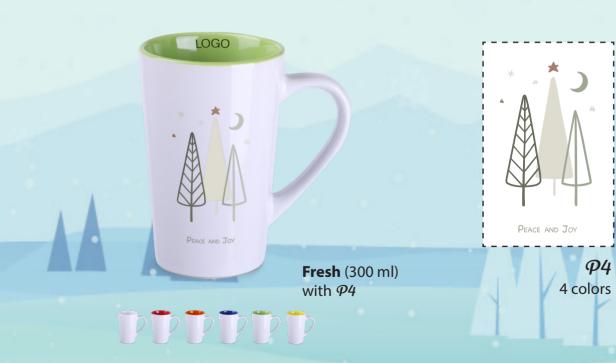

\*Ilnspirational designs can be combined with other models from the standard offer.

**Tommy Duo** (310 ml) with *P1* 

3 colors

**P2** 3 colors

**Melody** (350 ml) with  $\mathcal{P}2$ 

**Freedom Classic** (300 ml) with  $\mathcal{P}3$ 