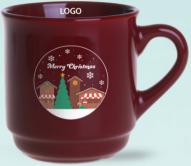

#### **CLAUS** Mug

220 ml

**Claus** (220 ml) with  $\mathcal{P}23$ 

6 colors

**Claus** (220 ml) with **P24** 

P24 2 colors