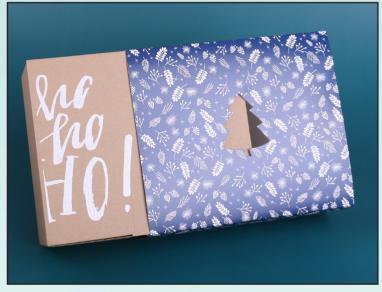

# Enrich your set with an unique customized sleeve

You can also enrich your set with an unique sleeve with one of two prints to choose from or your own design all over.

Snowy P25

Snowy P26

Merry P27