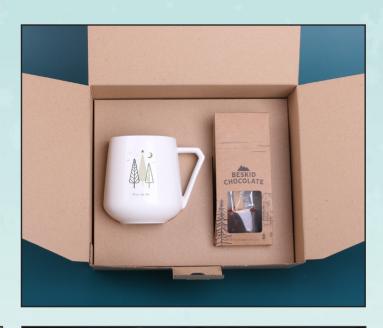

#### 4. Oh Santa

One of our sales hits - Handy Supreme mug, accompanied by hazelnuts embedded in appetizing milk chocolate. Set in a dedicated, eco-friendly package with a ready print.

\*The print presented on the set is for inspiration only and can be replaced with your own design.