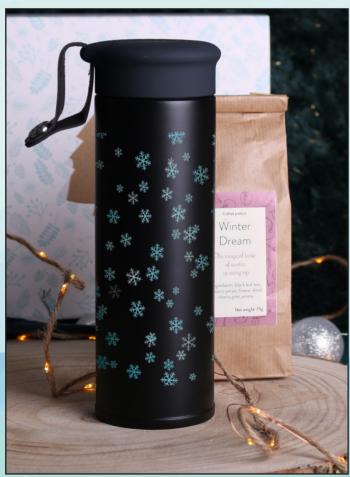

### 12. Frosty Moon

The Moon thermos flask that allows you to enjoy the warming drink for a long time and the winter tea full of aromas is a perfect set for winter evenings. Set in a dedicated, eco-friendly package with a ready print.