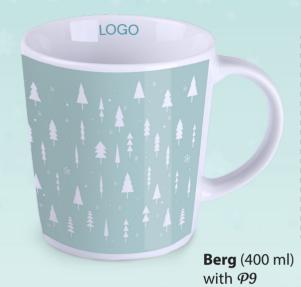

**P3** 4 colors

**P**5 3 colors

Glen Supreme (380 ml)

P6 2 colors

**φ9** 1 color

**P10** 4 colors

**P11** 3 colors

**Impress** (400 ml) with  $\mathcal{P}12$ 