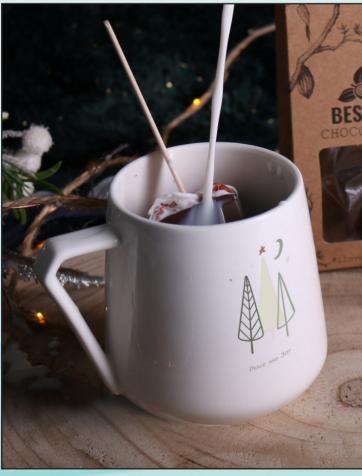

#### 4. Oh Santa

One of our sales hits - Handy Supreme mug, accompanied by hazelnuts embedded in appetizing milk chocolate. Set in a dedicated, eco-friendly package with a ready print.

\*The print presented on the set is for inspiration only and can be replaced with your own design.