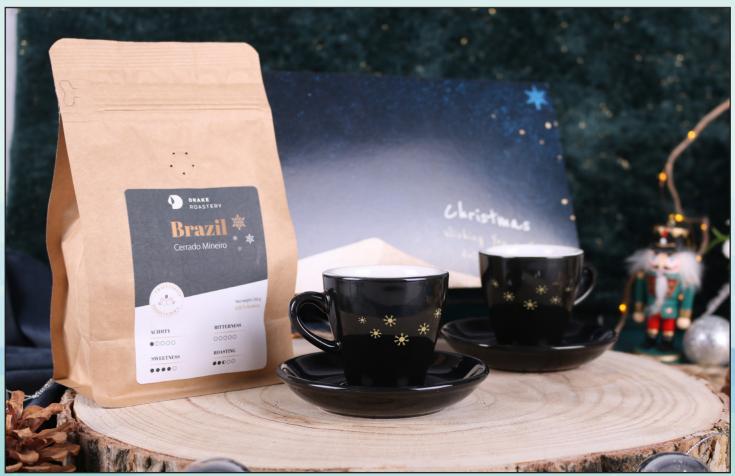

### 9. Warming Time

A set designed for two people. It contains two Verona set cups with black glaze, perfect for espresso, and aromatic coffee. Set in a dedicated, eco-friendly package with a ready print. \*The print presented on the set is for inspiration only and can be replaced with your own design.