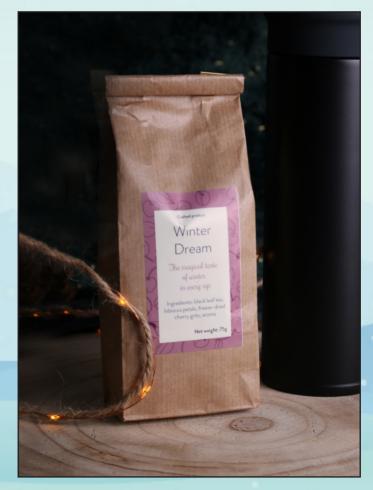

### 12. Frosty Moon

The Moon thermos flask that allows you to enjoy the warming drink for a long time and the winter tea full of aromas is a perfect set for winter evenings. Set in a dedicated, eco-friendly package with a ready print.