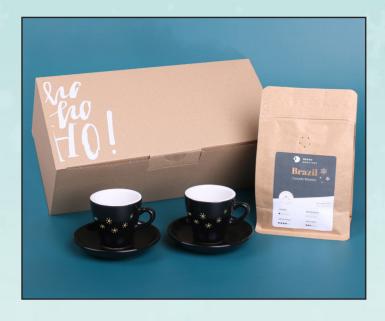

### 9. Warming Time

A set designed for two people. It contains two Verona set cups with black glaze, perfect for espresso, and aromatic coffee. Set in a dedicated, eco-friendly package with a ready print. \*The print presented on the set is for inspiration only and can be replaced with your own design.