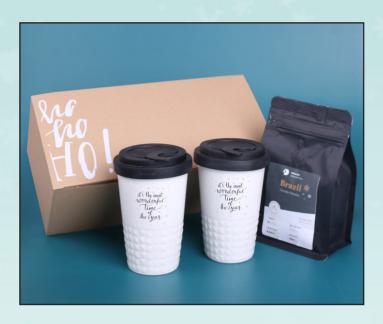

#### 8. Let It Snow

The set consists of two elegant Freedom Excellence mugs and a package of aromatic craft coffee. Set in a dedicated, eco-friendly package with a ready print.