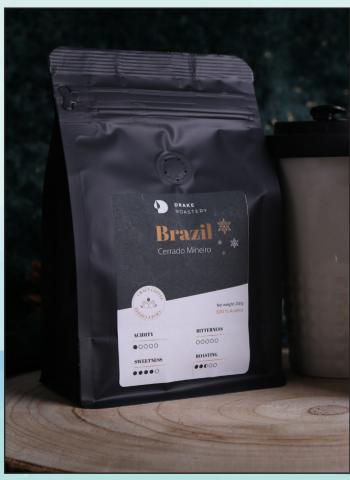

#### 8. Let It Snow

The set consists of two elegant Freedom Excellence mugs and a package of aromatic craft coffee. Set in a dedicated, eco-friendly package with a ready print.