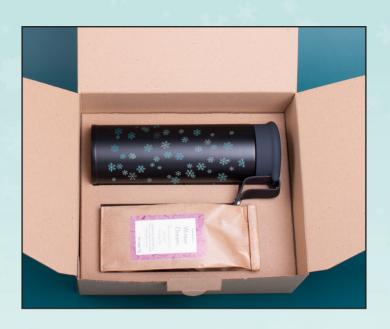

### 12. Frosty Moon

The Moon thermos flask that allows you to enjoy the warming drink for a long time and the winter tea full of aromas is a perfect set for winter evenings. Set in a dedicated, eco-friendly package with a ready print.