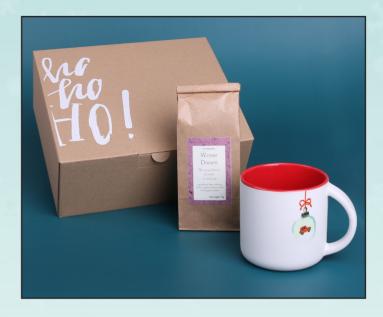

# 10. Cozy Honey

An elegant porcelain Luna set cup paired with warming winter tea and honey from a local apiary. Set in a dedicated, eco-friendly package with a ready print.

\*The print presented on the set is for inspiration only and can be replaced with your own design.