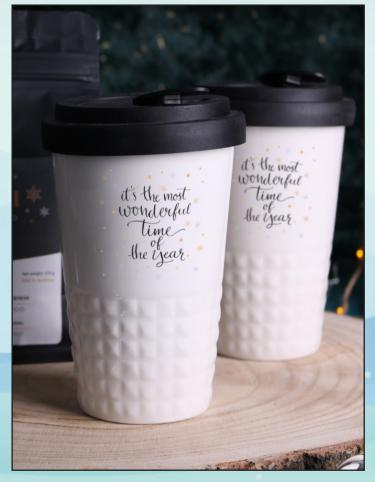

#### 8. Let It Snow

The set consists of two elegant Freedom Excellence mugs and a package of aromatic craft coffee. Set in a dedicated, eco-friendly package with a ready print.