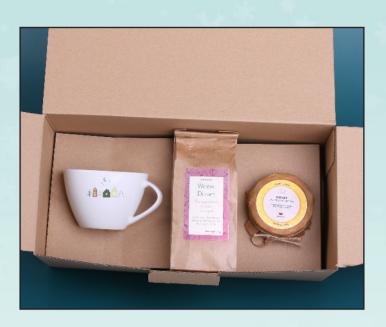

# 10. Cozy Honey

An elegant porcelain Luna set cup paired with warming winter tea and honey from a local apiary. Set in a dedicated, eco-friendly package with a ready print.

\*The print presented on the set is for inspiration only and can be replaced with your own design.