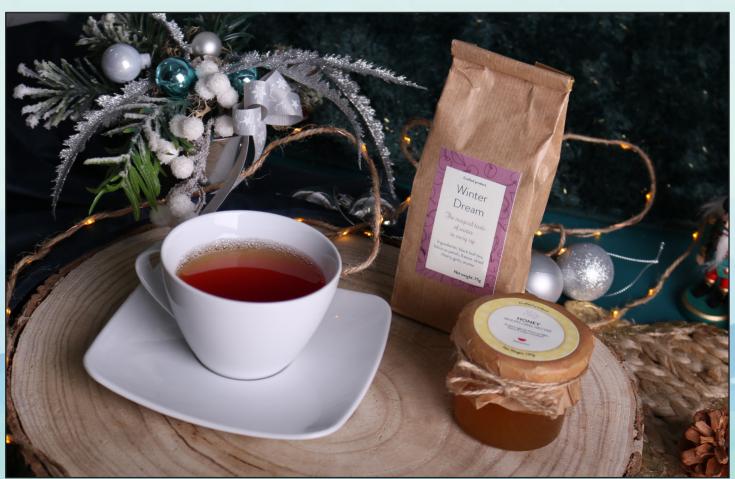

# 10. Cozy Honey

An elegant porcelain Luna set cup paired with warming winter tea and honey from a local apiary. Set in a dedicated, eco-friendly package with a ready print.

\*The print presented on the set is for inspiration only and can be replaced with your own design.