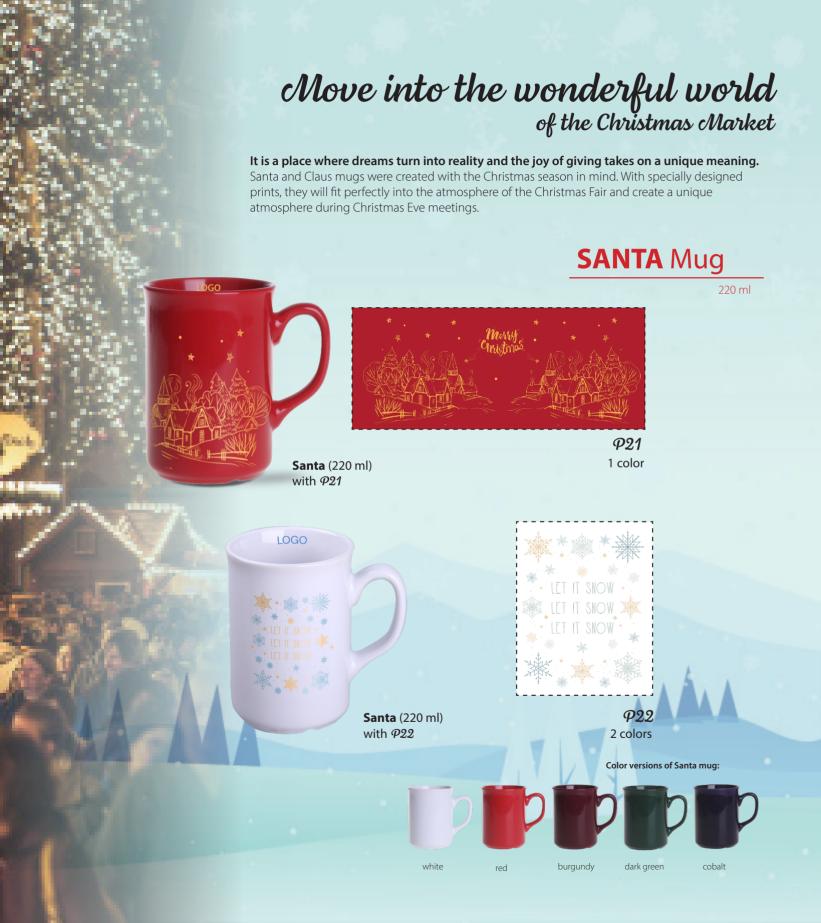

# Create a magical atmosphere with a unique promotional gift.

The winter period and the upcoming Christmas is a time of sharing gifts. Enter the world of winter inspirations, where we present ready-made proposals for mugs with winter decorations along with the possibility of placing a logotype.

#### Markings on Santa and Claus mugs::

200 ml calibration mark on the inside and a print on the bottom with the marking of the responsible entity (in accordance with EU standards).

\* The designs presented in the visualizations can be applied to any color version of Santa and Claus mug.