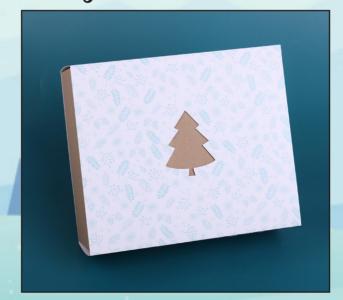

# Enrich your set with an unique customized sleeve

You can also enrich your set with an unique sleeve with one of two prints to choose from or your own design all over.

Snowy P25

Snowy P26

Merry P27