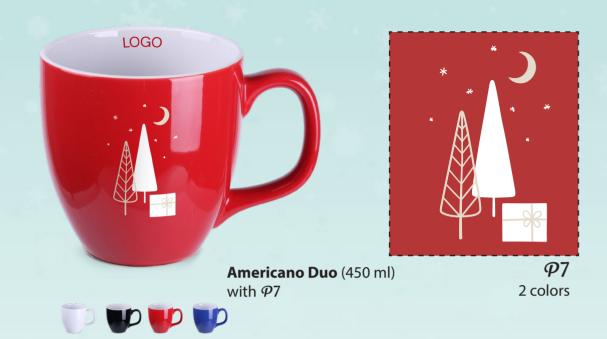

\*Ilnspirational designs can be combined with other models from the standard offer.

**Tommy Duo** (310 ml) with *P1* 

3 colors

**P2** 3 colors

**Melody** (350 ml) with  $\mathcal{P}2$ 

**Freedom Classic** (300 ml) with  $\mathcal{P}3$ 