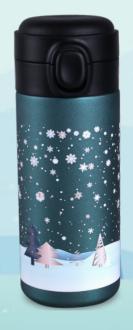

## 11. Winter Sky

Perfect for cold days, Vega thermal mug with great customization options combined with aromatic coffee. Set in a dedicated, eco-friendly package with a ready print.

\*The print presented on the set is for inspiration only and can be replaced with your own design.