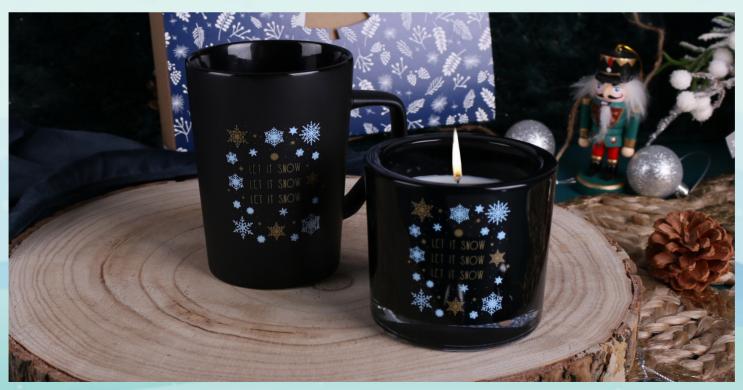

#### 8. Let It Snow

The set consists of two elegant Freedom Excellence mugs and a package of aromatic craft coffee. Set in a dedicated, eco-friendly package with a ready print.