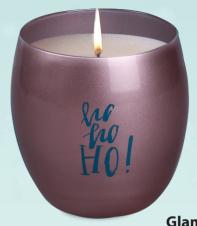

### 1. Frosty Glow

A set consisting of an elegant Glen Supreme mug with a black matt surface and a luxurious Lux candle filled with ecological soy wax with the Milk&Honey scent. Set in a dedicated, eco-friendly package with a ready print.