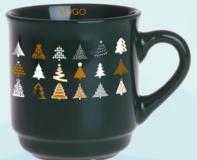

\*Ilnspirational designs can be combined with other models from the standard offer.

**Tommy Duo** (310 ml) with *P1* 

3 colors

**P2** 3 colors

**Melody** (350 ml) with  $\mathcal{P}2$ 

**Freedom Classic** (300 ml) with  $\mathcal{P}3$ 