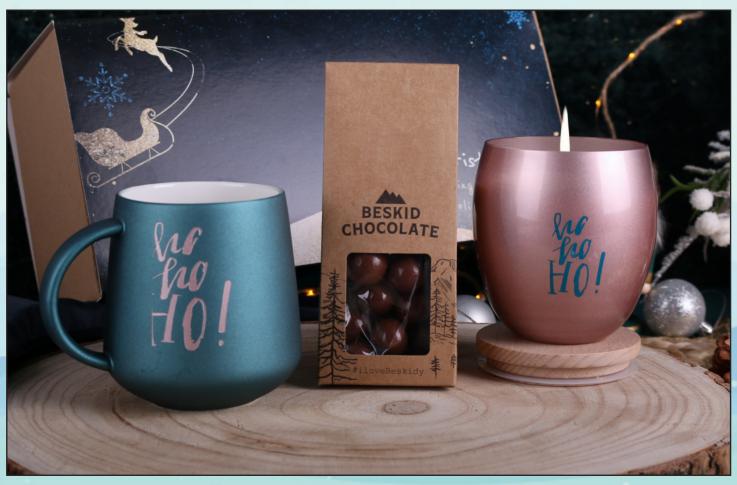

### 1. Frosty Glow

A set consisting of an elegant Glen Supreme mug with a black matt surface and a luxurious Lux candle filled with ecological soy wax with the Milk&Honey scent. Set in a dedicated, eco-friendly package with a ready print.