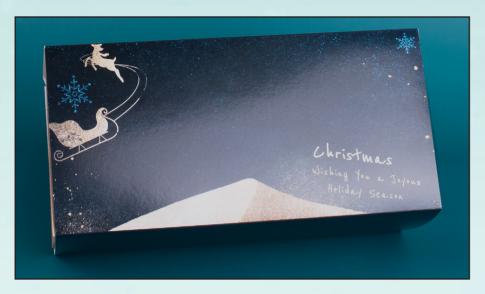

# Enrich your set with an unique customized sleeve

You can also enrich your set with an unique sleeve with one of two prints to choose from or your own design all over.

Snowy P25

Snowy P26

Merry P27