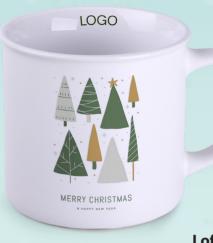

#### Markings on Santa and Claus mugs::

200 ml calibration mark on the inside and a print on the bottom with the marking of the responsible entity (in accordance with EU standards).

\* The designs presented in the visualizations can be applied to any color version of Santa and Claus mug.