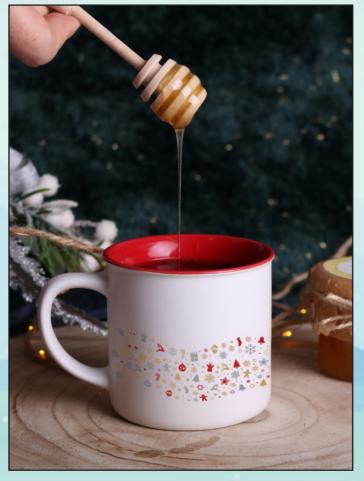

#### 7. Bee Christmas

Allowing you to present even the most creative winter prints, the Loft mug in a set with intensely flavored honey from a local apiary and a dedicated wooden spoon. Set in a dedicated, eco-friendly package with a ready print.

\*The print presented on the set is for inspiration only and can be replaced with your own design.