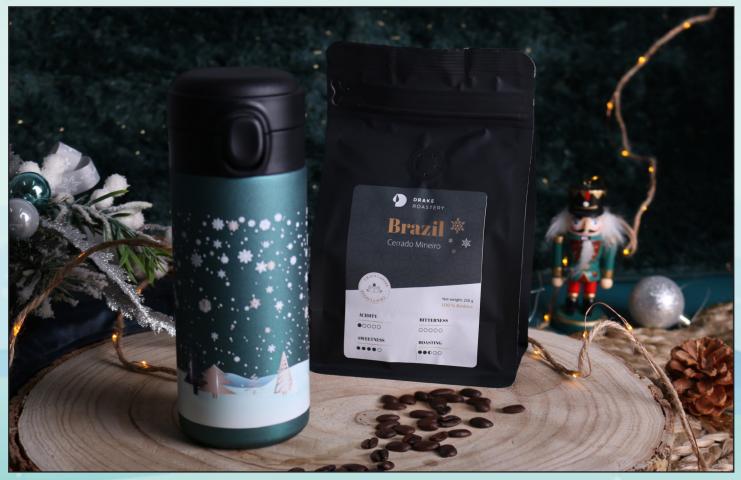

## 11. Winter Sky

Perfect for cold days, Vega thermal mug with great customization options combined with aromatic coffee. Set in a dedicated, eco-friendly package with a ready print.

\*The print presented on the set is for inspiration only and can be replaced with your own design.