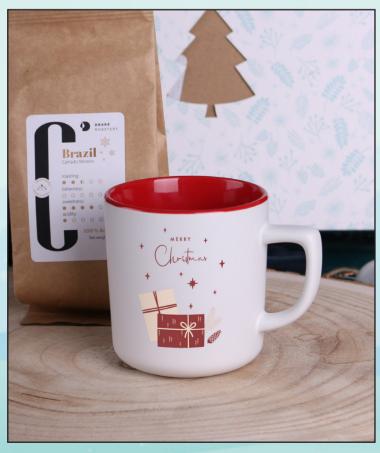

# Ready to bring a magic to your relationship with your clients?

Christmas gifts for companies are a good investment in relations with employees and customers, so especially for this occasion we have prepared carefully selected magical sets consisting of a mug and unique accessories that can be customized to strengthen positive associations with the brand.

### 1. Frosty Glow

A set consisting of an elegant Glen Supreme mug with a black matt surface and a luxurious Lux candle filled with ecological soy wax with the Milk&Honey scent. Set in a dedicated, eco-friendly package with a ready print.