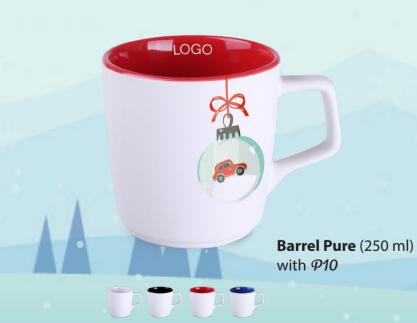

**P3** 4 colors

**P**5 3 colors

Glen Supreme (380 ml)

P6 2 colors

**φ9** 1 color

**P10** 4 colors

**P11** 3 colors

**Impress** (400 ml) with  $\mathcal{P}12$ 