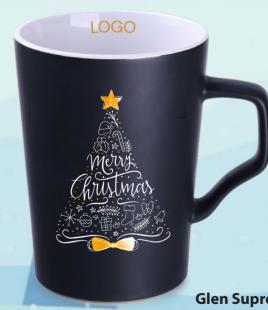

**P3** 4 colors

**P**5 3 colors

Glen Supreme (380 ml)

P6 2 colors

**φ9** 1 color

**P10** 4 colors

**P11** 3 colors

**Impress** (400 ml) with  $\mathcal{P}12$ 