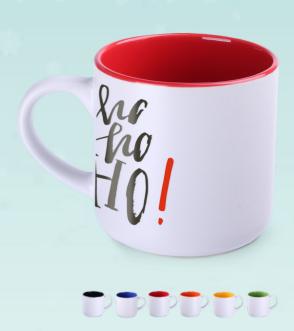

#### **CLAUS** Mug

220 ml

**Claus** (220 ml) with  $\mathcal{P}23$ 

6 colors

**Claus** (220 ml) with **P24** 

P24 2 colors